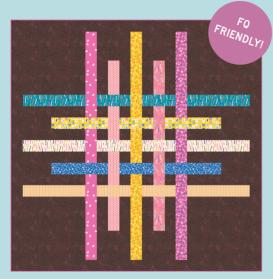

Crinkly Quilts Flowering Patchwork

Tara Lee Quiltery Tiny House

Cotton and Joy Bookmarks

MM 031 Modernly Morgan | Disco Stars 60" x 751/2"

FREE PATTERN Ruby Star Society | Postage Patchwork Quilt 72" x 72"