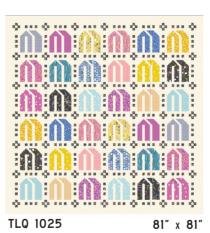

Crinkly Quilts Flowering Patchwork

Tara Lee Quiltery Tiny House

Cotton and Joy Bookmarks

MM 031 Modernly Morgan | Disco Stars 60" x 751/2"

FREE PATTERN Ruby Star Society | Postage Patchwork Quilt 72" x 72"