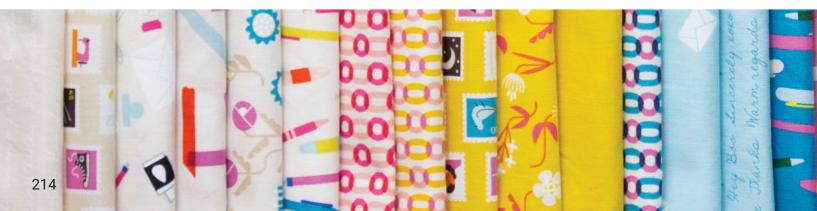

# RASHIDA'S **HIGHLIGHTS**

My favorite item on the Tools print is the White Out bottle! I remember the first time I was old enough to have my OWN bottle. I thought I was so cool and grown up!

Washi Tape is one of my classic prints that first debuted 12 years ago so I'm super excited to be bringing it back in a new way.

RS1094 15 WRITE ME | POLAR

RS1096 16\* HELLO GOODBYE | POLAR

RS1089 14\* STAMPY | LAPIS

RS1095 15 FLOWERY | LAPIS

RS1091 14\* TOOLS | LAPIS

ALL PRINTS SHOWN AT 30% SCALE