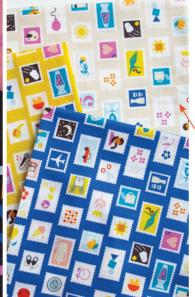

# **RASHIDA'S** SPECIAL STAMPS

The number 5 is a special one for me, as it represents just me and my 4 babies and also my extended RSS family!

The stamps below are of places that are dear to my heart. The beach, represents my Caribbean roots. Mt. Fuji, my beloved Japan. Oranges for my home state, Florida. Golden Gate Bridge, where I live now in California!

the caribbean

mt fuji

llorida

san francisco