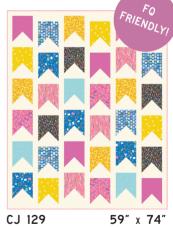

Crinkly Quilts Flowering Patchwork

Tara Lee Quiltery Tiny House

Cotton and Joy Bookmarks

MM 031 Modernly Morgan | Disco Stars 60" x 751/2"

FREE PATTERN Ruby Star Society | Postage Patchwork Quilt 72" x 72"